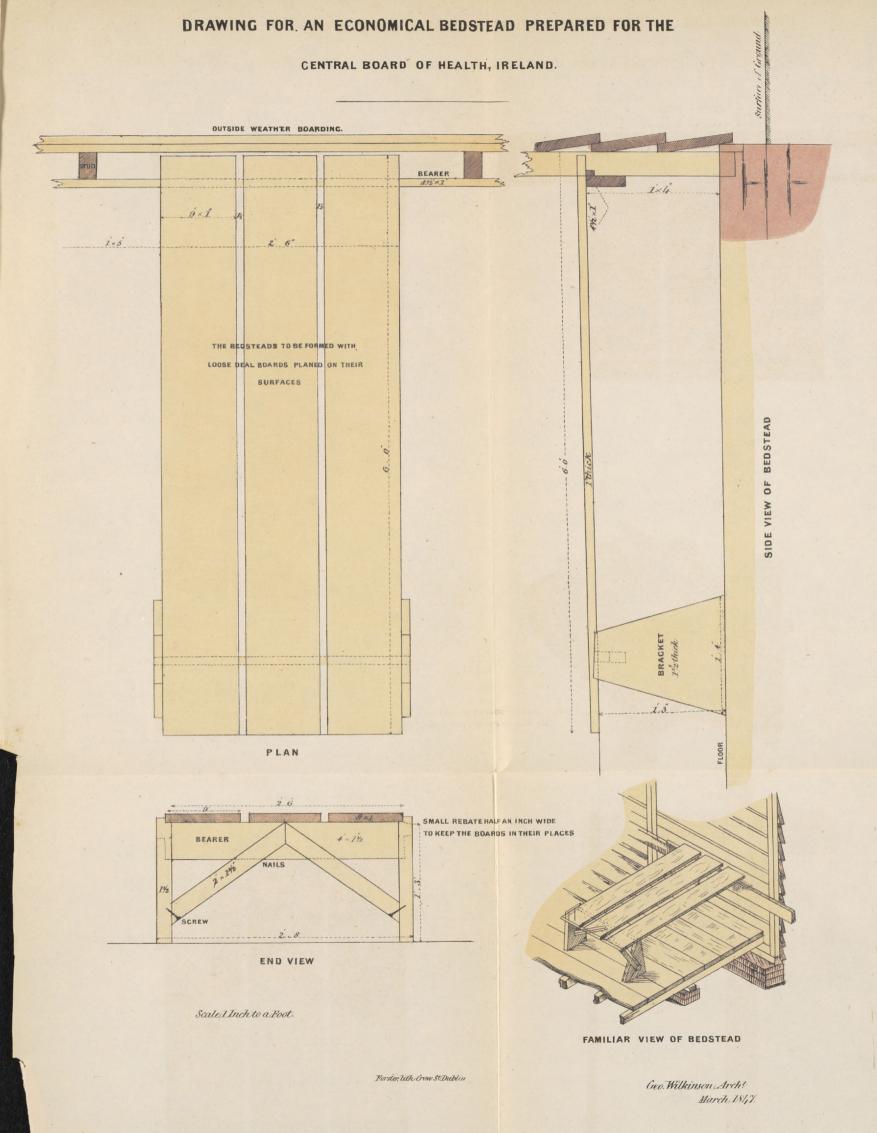

## REPORT

OF THE

COMMISSIONERS OF HEALTH,

IRELAND,

THE EPIDEMICS

1846 TO 1850.

Presented to both Houses of Parliament by Command of Her Majesty.

DUBLIN: