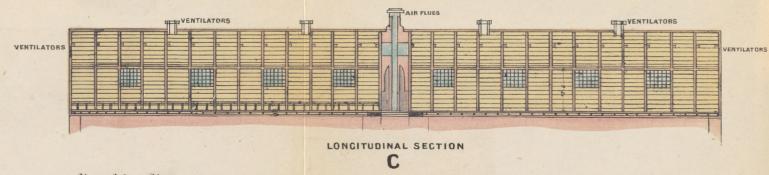

rapidly spreading, that death had occurred from the medicines thus intrusively administered.

We have therefore only to advise in respect to future arrangements, that in the event of a visitation of Cholera, the greatest facilities for medical relief should be presented by providing Dispensaries and Hospitals to afford by night as well as by day, the promptest attendance on all applicants, and that the greatest publicity should be given by posted notices of the situation of such Dispensaries and Hospitals.

We have the honor to be,

Your Excellency's

Obedient faithful servants,

PHILIP CRAMPTON.
H. MARSH, M.D.
D. J. CORRIGAN, M.D.



### PLAN AND SECTIONS OF TEMPORARY FEVER WARDS

OF ECONOMICAL CONSTRUCTION

### FOR 50 PATIENTS

PREPARED FOR THE CENTRAL BOARD OF HEALTH, IRELAND.



A





Size of Scantling.

Side Studs for nailing the Upright boards to 323 and 324 from Centre Heads and Sills to be 323

Rafters to be 3×2. One over each upright Stud\_Gross ties to be 3×1 Kidge 6×14

Floor. Boards inch thick on joist 1/×2' and 13 inches apart \_Doors inch thick

Contractors to include fastnings, grates, locks and every thing necessary to render the building complete\_\_\_see report accompanying Plans dated March, 5. 14.

Geo Wilkinson Arch!.

March 1847.

Forster bith Grow St Dublin

## APPENDIX A.

No. 1.

Dublin, March, 1847.

Gentlemen,—I have the honor to submit the accompanying drawings, which have been prepared in accordance with your instructions, for the erection of Temporary Fever Wards of a simple and economical construction.

The following are the particulars of t