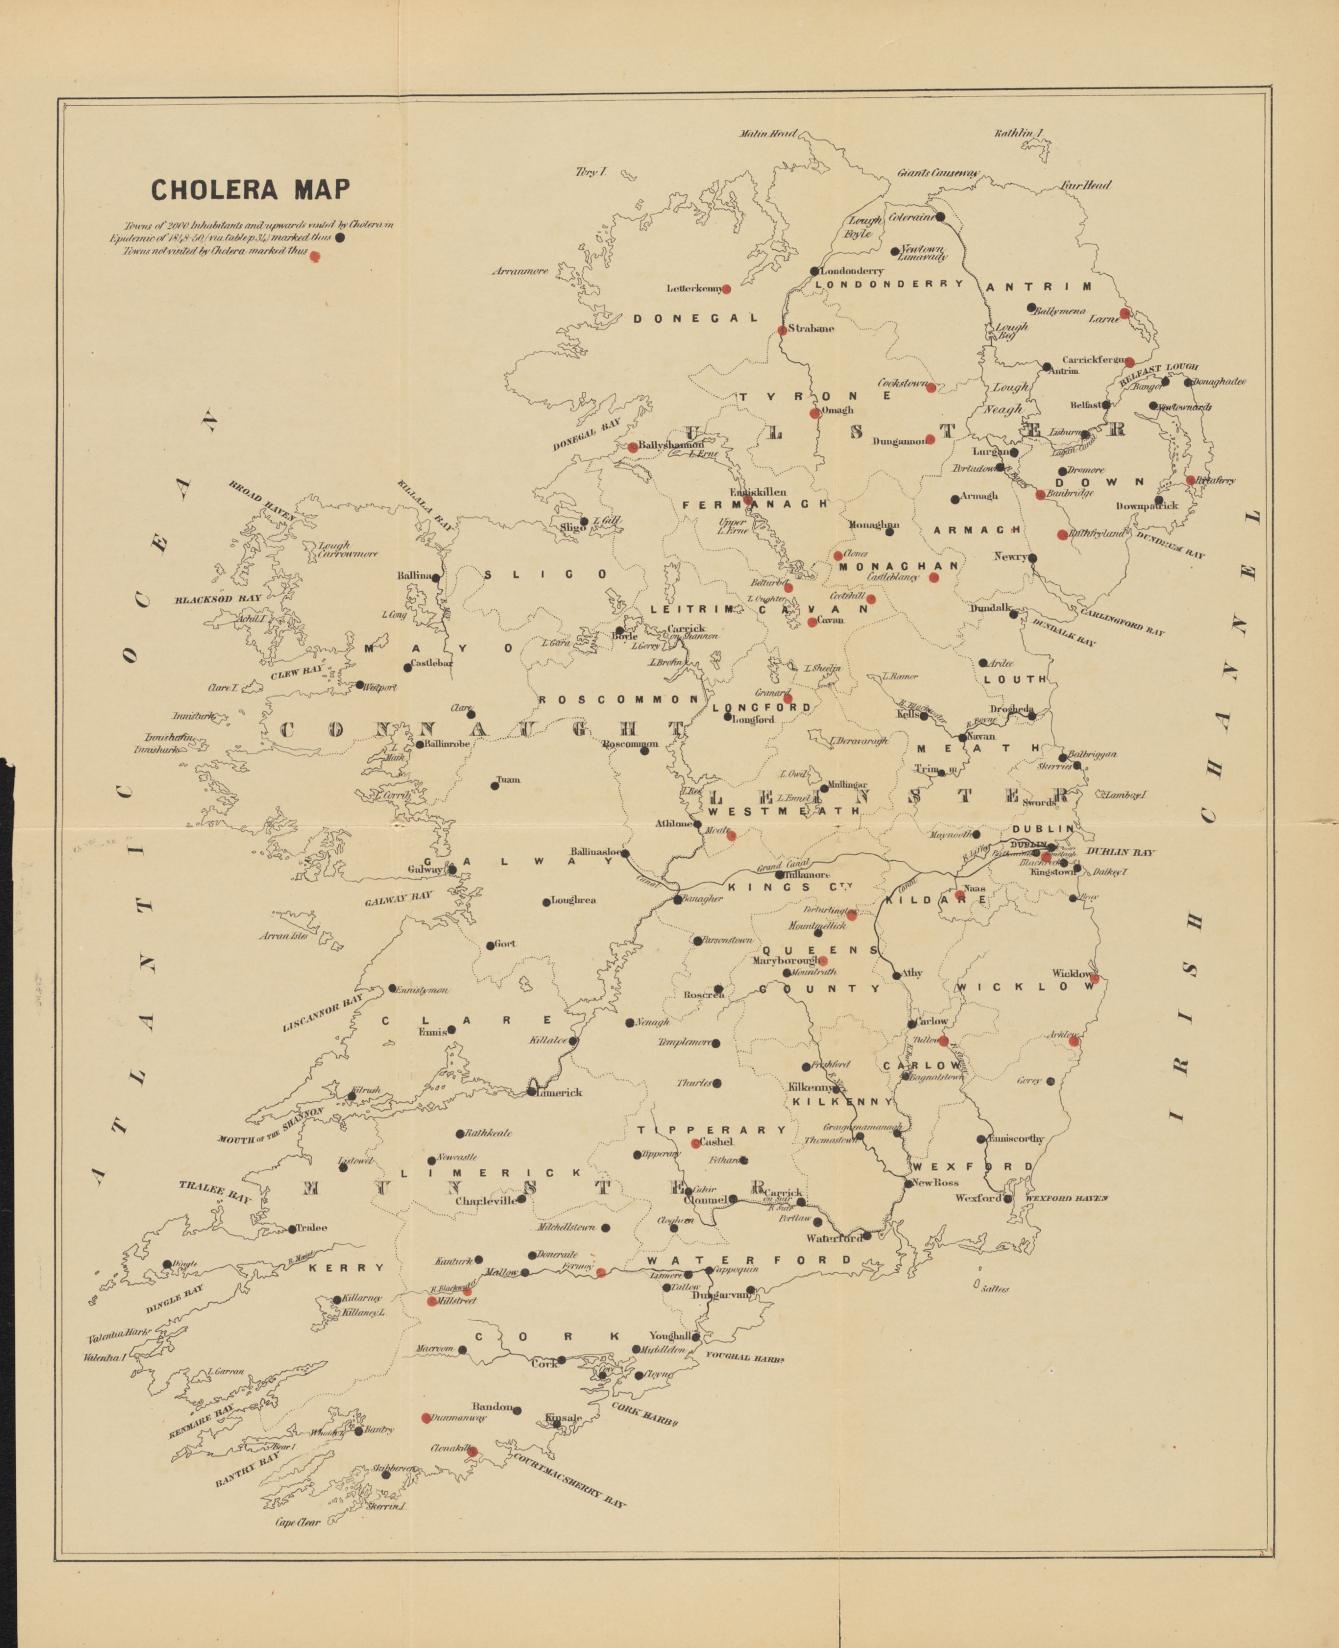

|

Vide accompanying map, with the above towns marked as in table.





With a view to elicit information on the disputed question of the contagion of Cholera, we addressed to the several Medical Officers through the country, from whom Reports were received of the first appearance of Cholera, the following circular:—

> "Central Board of Health, "13, Ely-Place, "Dublin, 1849.

"SIR,—I am directed by the Central Board of Health to acknowledge the receipt of your letter of the inst., notifying the occurrence of cases of Cholera, at , and I am to request you will forward for the information of the Board, the particulars required in the headings of the columns of the enclosed form of report.

"The Board will be obliged for any information you may be able to supply, as to whether the patients had been long resident at

, or had lately come from some place where