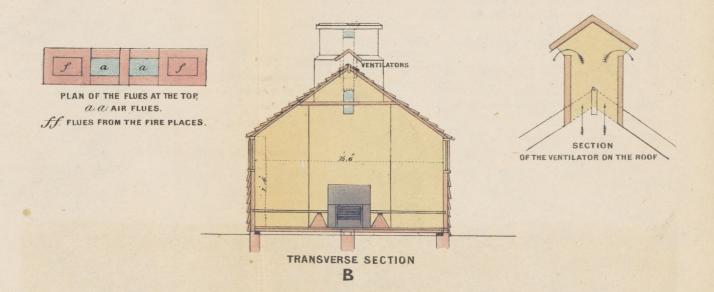

ur rapidly spreading, that death had occurred from the medicines thus intrusively administered.

We have therefore only to advise in respect to future arrangements, that in the event of a visitation of Cholera, the greatest facilities for medical relief should be presented by providing Dispensaries and Hospitals to afford by night as well as by day, the promptest attendance on all applicants, and that the greatest publicity should be given by posted notices of the situation of such Dispensaries and Hospitals.

We have the honor to be,

Your Excellency's

Obedient faithful servants,

PHILIP CRAMPTON.
H. MARSH, M.D.
D. J. CORRIGAN, M.D.



### PLAN AND SECTIONS OF TEMPORARY FEVER WARDS

OF ECONOMICAL CONSTRUCTION

### FOR 50 PATIENTS

PREPARED FOR THE CENTRAL BOARD OF HEALTH, IRELAND.



A





Size of Scantling.

Side Studs for nailing the Upright boards to 323 and 324 from Centre Heads and Sills to be 323

Rafters to be 3×2. One over each upright Stud\_Gross ties to be 3×1 Kidge 6×14

Floor. Boards inch thick on joist 1/×2' and 13 inches apart \_Doors inch thick

Contractors to include fastnings, grates, locks and every thing necessary to render the building complete\_\_\_see report accompanying Plans dated March, 5. 14.

Geo Wilkinson Arch!.

March 1847.

Forster bith Grow St Dublin

## APPENDIX A.

No. 1.

Dublin, March, 1847.

Gentlemen,—I have the honor to submit the accompanying drawings, which have been prepared in accordance with your instructions, for the erection of Temporary Fever Wards of a simple and economical construction.

The following are the particulars of